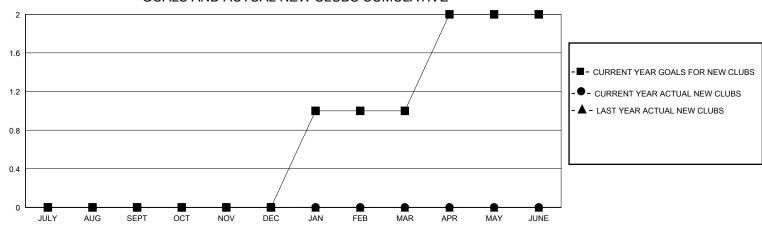

## District 18 I

Results as of: 6/30/2020

| GMT:                  |               |           | GMT CA        |                       |                          |                         |                                                    |  |  |
|-----------------------|---------------|-----------|---------------|-----------------------|--------------------------|-------------------------|----------------------------------------------------|--|--|
| Clubs                 |               |           |               | Members               |                          |                         |                                                    |  |  |
| RESULTS FOR 2019-2020 |               |           |               | RESULTS FOR 2019-2020 |                          |                         |                                                    |  |  |
| QUARTER               | NEW CLUB GOAL | NEW CLUBS | DROPPED CLUBS | QUARTER ME            | EMBER GROWTH NET<br>GOAL | MEMBER GROWTH<br>ACTUAL | DROPPED<br>MEMBERS ACTUAL<br>(including transfers) |  |  |
| JULY/AUG/SEPT         | 0             | 0         | 0             | JULY/AUG/SEPT         | 20                       | 19                      | 22                                                 |  |  |
| OCT/NOV/DEC           | 0             | 0         | 0             | OCT/NOV/DEC           | 20                       | 38                      | 30                                                 |  |  |
| JAN/FEB/MAR           | 1             | 0         | 0             | JAN/FEB/MAR           | 20                       | 45                      | 38                                                 |  |  |
| APR/MAY/JUNE          | 1             | 0         | 0             | APR/MAY/JUNE          | 20                       | 3                       | 54                                                 |  |  |
|                       | GOALS         | AND ACTUA | L NEW CLUBS C | UMULATIVE             |                          |                         |                                                    |  |  |
| 2                     |               |           |               |                       |                          |                         |                                                    |  |  |
| 1.6                   |               |           |               |                       |                          |                         |                                                    |  |  |