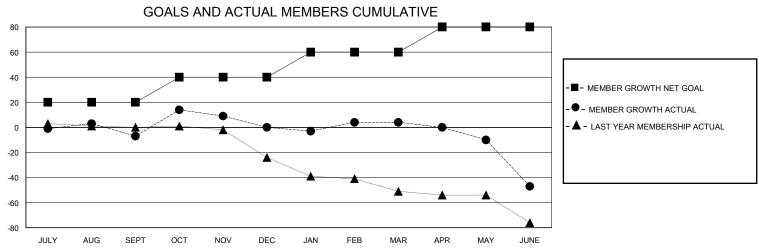

## District 18 I

Results as of: 6/30/2020

| GMT:                  |               |           | GMT CA        |                       |                          |                         |                                                    |  |  |
|-----------------------|---------------|-----------|---------------|-----------------------|--------------------------|-------------------------|----------------------------------------------------|--|--|
| Clubs                 |               |           |               | Members               |                          |                         |                                                    |  |  |
| RESULTS FOR 2019-2020 |               |           |               | RESULTS FOR 2019-2020 |                          |                         |                                                    |  |  |
| QUARTER               | NEW CLUB GOAL | NEW CLUBS | DROPPED CLUBS | QUARTER ME            | EMBER GROWTH NET<br>GOAL | MEMBER GROWTH<br>ACTUAL | DROPPED<br>MEMBERS ACTUAL<br>(including transfers) |  |  |
| JULY/AUG/SEPT         | 0             | 0         | 0             | JULY/AUG/SEPT         | 20                       | 19                      | 22                                                 |  |  |
| OCT/NOV/DEC           | 0             | 0         | 0             | OCT/NOV/DEC           | 20                       | 38                      | 30                                                 |  |  |
| JAN/FEB/MAR           | 1             | 0         | 0             | JAN/FEB/MAR           | 20                       | 45                      | 38                                                 |  |  |
| APR/MAY/JUNE          | 1             | 0         | 0             | APR/MAY/JUNE          | 20                       | 3                       | 54                                                 |  |  |
|                       | GOALS         | AND ACTUA | L NEW CLUBS C | UMULATIVE             |                          |                         |                                                    |  |  |
| 2                     |               |           |               |                       |                          |                         |                                                    |  |  |
| 1.6                   |               |           |               |                       |                          |                         |                                                    |  |  |